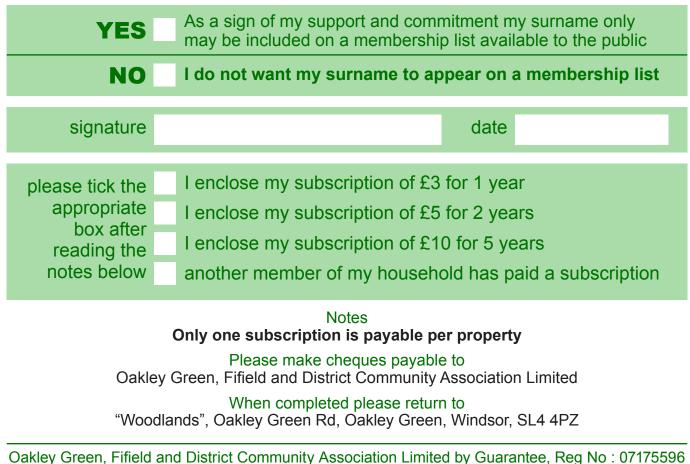

I apply to become a Member of Oakley Green, Fifield and District Community Association Limited by Guarantee, subject to the provisions of the Articles of Association of the Company and to the Company's Rules. I agree to pay to the Company an amount of up to £1 if the Company is wound up while I am a Member or for up to 12 months after I have left the Company. I also agree to pay a subscription of £3 for one year, £5 for two years, or £10 for five years in accordance with the Company's Rules. Subscriptions are for the period 1 April to 31 March each year.